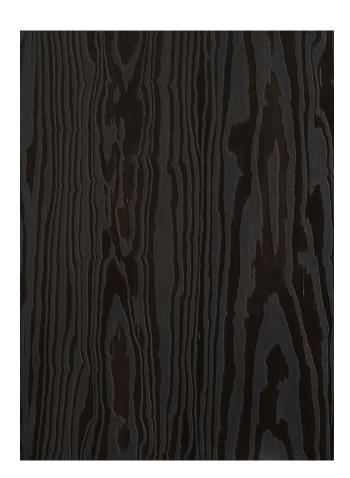

# MILLENNIUM S087 WATSON

The Millennium texture reproduces the extremely smooth and uniform composition of red pine. Its flaming look creates beautiful visual effects through alternating levels of matt and gloss.