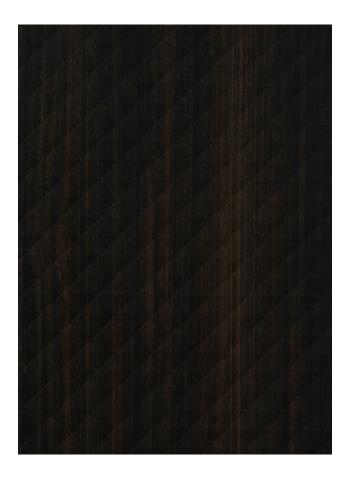

## CHEOPE LR29 FITTIPALDI

Cheope is a geometric texture inspired by the perfect lines of pyramids seen from a zenithal point of view. The shape is interpreted in its three-dimensionality, in order to create plays of light and shadow on furniture and walls.